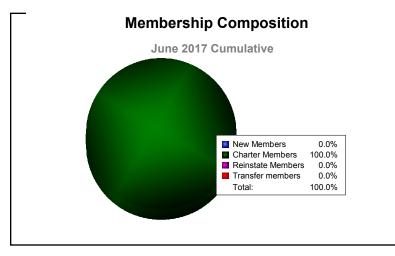

| 0                           | 0                        |
| 2015-2016 | 0            | 0                | 0                      | 0              | 0                  | 0                    | 0                   | 0                        | 0                           | 0                        |
| 2016-2017 | 0            | 0                | 0                      | 0              | 20                 | 0                    | 0                   | 20                       | -20                         | 0                        |
| Average   | 0            | 0                | 0                      | 0              | 4                  | 0                    | 0                   | 4                        | -4                          | 0                        |