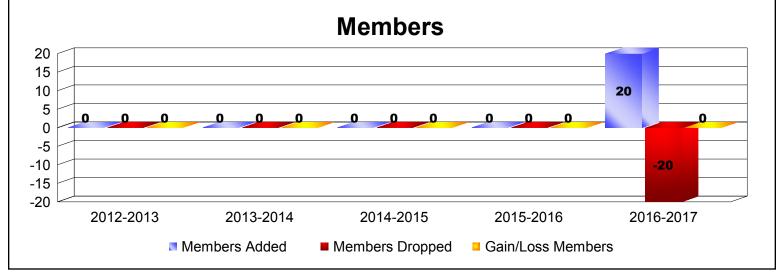

MBR0065 Page 1 of 2 7/21/2017 12:50:53PM

| Year      | New<br>Clubs | Dropped<br>Clubs | Gain/<br>Loss<br>Clubs | New<br>Members | Charter<br>Members | Reinstate<br>Members | Transfer<br>Members | Total<br>Member<br>Added | Total<br>Members<br>Dropped | Gain/<br>Loss<br>Members |
|-----------|--------------|------------------|------------------------|----------------|--------------------|----------------------|---------------------|--------------------------|-----------------------------|--------------------------|
| 2012-2013 | 0            | 0                | 0                      | 0              | 0                  | 0                    | 0                   | 0                        | 0                           | 0                        |
| 2013-2014 | 0            | 0                | 0                      | 0              | 0                  | 0                    | 0                   | 0                        | 0                           | 0                        |
| 2014-2015 | 0            | 0                | 0                      | 0              | 0                  | 0                    | 0                   | 0                        | 0                           | 0                        |
| 2015-2016 | 0            | 0                | 0                      | 0              | 0                  | 0                    | 0                   | 0                        | 0                           | 0                        |
| 2016-2017 | 0            | 0                | 0                      | 0              | 20                 | 0                    | 0                   | 20                       | -20                         | 0                        |
| Average   | 0            | 0                | 0                      | 0              | 4                  | 0                    | 0                   | 4                        | -4                          | 0                        |