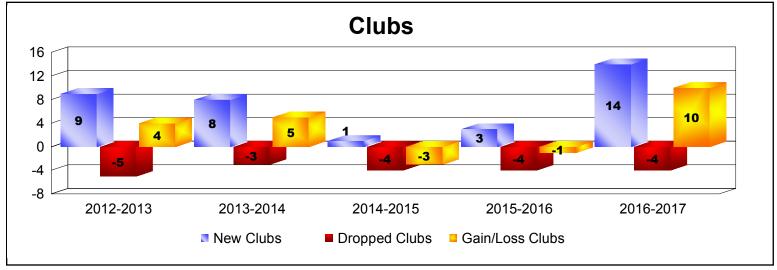

| Year      | New<br>Clubs | Dropped<br>Clubs | Gain/<br>Loss<br>Clubs | New<br>Members | Charter<br>Members | Reinstate<br>Members | Transfer<br>Members | Total<br>Member<br>Added | Total<br>Members<br>Dropped | Gain/<br>Loss<br>Members |
|-----------|--------------|------------------|------------------------|----------------|--------------------|----------------------|---------------------|--------------------------|-----------------------------|--------------------------|
| 2012-2013 | 9            | -5               | 4                      | 339            | 275                | 78                   | 17                  | 709                      | -500                        | 209                      |
| 2013-2014 | 8            | -3               | 5                      | 417            | 295                | 40                   | 5                   | 757                      | -691                        | 66                       |
| 2014-2015 | 1            | -4               | -3                     | 297            | 205                | 176                  | 8                   | 686                      | -523                        | 163                      |
| 2015-2016 | 3            | -4               | -1                     | 187            | 141                | 108                  | 9                   | 445                      | -684                        | -239                     |
| 2016-2017 | 14           | -4               | 10                     | 463            | 350                | 77                   | 5                   | 895                      | -373                        | 522                      |
| Average   | 7            | -4               | 3                      | 341            | 253                | 96                   | 9                   | 698                      | -554                        | 144                      |