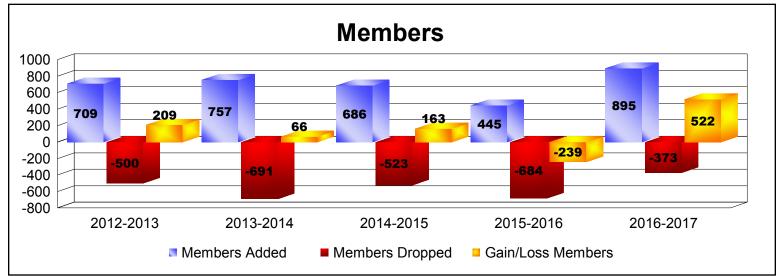

| Year      | New<br>Clubs | Dropped<br>Clubs | Gain/<br>Loss<br>Clubs | New<br>Members | Charter<br>Members | Reinstate<br>Members | Transfer<br>Members | Total<br>Member<br>Added | Total<br>Members<br>Dropped | Gain/<br>Loss<br>Members |
|-----------|--------------|------------------|------------------------|----------------|--------------------|----------------------|---------------------|--------------------------|-----------------------------|--------------------------|
| 2012-2013 | 9            | -5               | 4                      | 339            | 275                | 78                   | 17                  | 709                      | -500                        | 209                      |
| 2013-2014 | 8            | -3               | 5                      | 417            | 295                | 40                   | 5                   | 757                      | -691                        | 66                       |
| 2014-2015 | 1            | -4               | -3                     | 297            | 205                | 176                  | 8                   | 686                      | -523                        | 163                      |
| 2015-2016 | 3            | -4               | -1                     | 187            | 141                | 108                  | 9                   | 445                      | -684                        | -239                     |
| 2016-2017 | 14           | -4               | 10                     | 463            | 350                | 77                   | 5                   | 895                      | -373                        | 522                      |
| Average   | 7            | -4               | 3                      | 341            | 253                | 96                   | 9                   | 698                      | -554                        | 144                      |